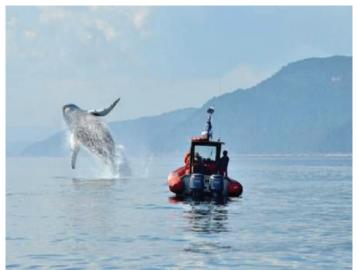

# **Canyon and Whales**

|          |                                                      | 8 h     | Departure from Montreal                             |
|----------|------------------------------------------------------|---------|-----------------------------------------------------|
| Canyon/v | vhales                                               | 11 h    | Arrival at the Canyon Sainte-Anne                   |
| 8 h 15   | Visit at the Canyon Sainte-Anne                      |         | Visit and BBQ<br>Add 20 minutes if Air Canyon is op |
| 9 h 15   | Departure for Charlevoix                             |         | tionnal                                             |
| 13 h     | Whale watching                                       | 12 h 30 | Departure from the Canyon                           |
| 16 h     | Return to Quebec                                     | 12 h 35 | Arrival at the Sainte-Anne-de-<br>Beaupré Shrine    |
| Whales/C | anyon, after a night in Charlevoix                   | 13 h 30 | Departure from the Sainte-Anne-de-Beaupré Shrine    |
| 9 h      | Whale watching  Departure for the Canyon Sainte-Anne | 14 h    | City tour of Old-Quebec                             |
| 12 h     |                                                      |         | •                                                   |
| 15 h     | Visit at the Canyon Sainte-Anne                      | 15 h 30 | Departure from Quebec                               |
|          | Return to Quebec                                     | 18 h 30 | Arrival at Montreal and dinner                      |
| 16 h     |                                                      | 19 h 30 | Departure for your hotel                            |
|          |                                                      | 10 h    | Arrival at your hotel                               |