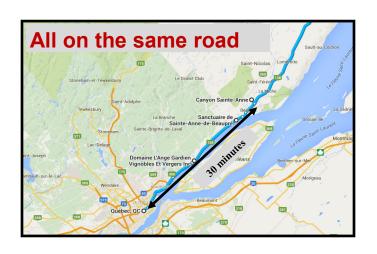

## At the gates of Old Quebec City

Vineyards Domaine l'Ange-Gardien vignoblelangegardien.com info@vignoblelangegardien.com

Shrine Sainte-Anne-de-Beaupré sanctuairesainteanne.org secretariat@sanctuairesainteanne.org

Canyon Sainte-Anne canyonsa.qc.ca canyon@canyonsa.qc.ca

### 8.00 Departure from Montreal 11.00 Arriving at Canyon Sainte-Anne 45 min. visit + 45 min. meal on the roofed terrace in forest 12.45 Arriving at Vineyards Domaine L'Ange-Gardien Visit vines and tasting: Ice wine, Ice Cider, porto, red and white wines Sightseeing of Old Quebec City 14.00 15.30 Departure from Quebec City 18.30 Arriving at Montreal and diner 19.30 Departure from restaurant