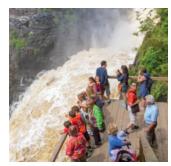

# CANYON NATURE QUIZ For all ages

Find out why the water is brown, how the giant pothole was created, how trees grow on that rocky surface. Selfguided. No extra charge. Duration: 1 hour