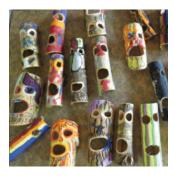

#### MATO Handcraft Wood Mask or bread basket

Get inspiration from Nature around to create your own «green» souvenir with recycled wood. Extra charge \$. For all ages. Duration: 1 hour