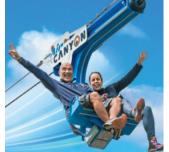

#### AIR CANYON

Sit and fly 90 m above the gorge over a distance of 1300 m as fast as 50 km/h and enjoy the gorgeous view! Extra charge \$.