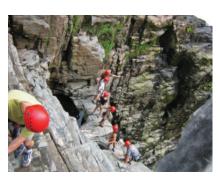

#### **VIA FERRATA AND ZIP LINES**

Follow our guides along the several bridges, zipline and rappeling.
Come and swing on our zip line suspended over a 60 meter gorge.
Extra charge \$.

Duration: 1.5 to 3 hours