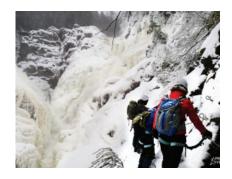

#### **VIA FERRATA AND ZIP LINES**

Follow our guides along the several bridges, zipline and rappeling.
Come and swing on our zip line suspended over a 60 meter gorge.
Extra charge \$.

Duration: 1.5 to 3 hours